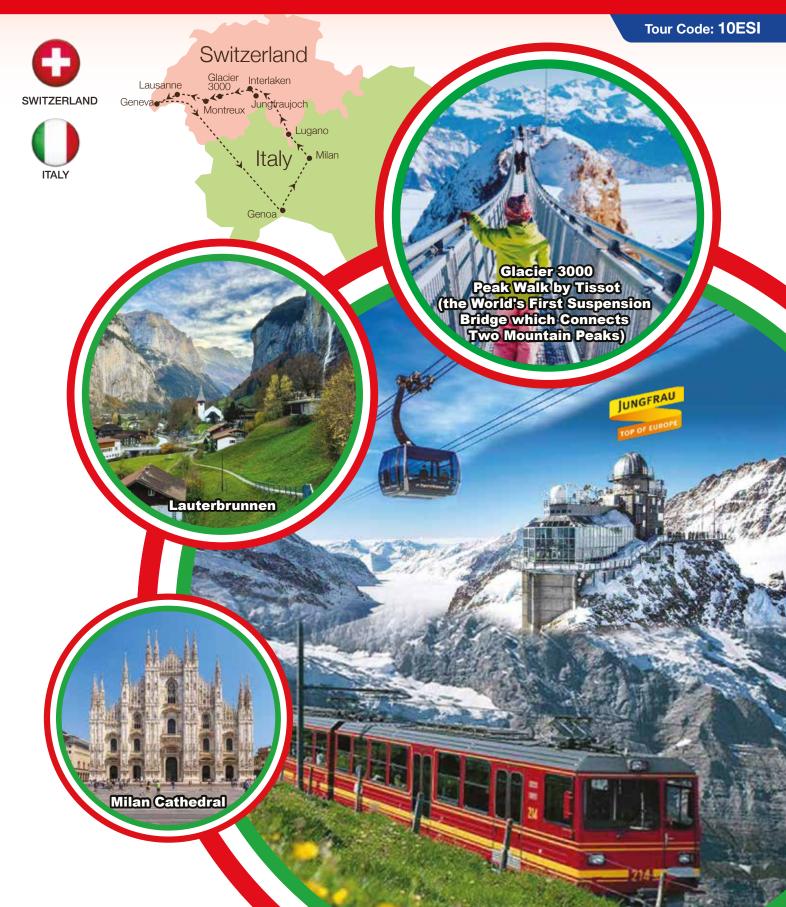

INTERLAKEN - To GLACIER 3000 (87KM 1H30M) - LEYSIN (19KM 25M)

- Village of Les Diableret (Cable Car Station)
- Glacier 3000 (Ascend by Cable Car)

(Ticket & Entrance Included)

- · Peak Walk by Tissot
- · Ice Express Chairlift
- Fun Park (Sledging Fun)
- Glacier Walk

#### JUNGFRAU

- Lauterbrunnen Valley one of the most popular destinations in Switzerland, boasting glacial waterfalls, hiking trails, ski slopes, dramatic cliffs, and quaint villages. This stunning destination is the gateway to the Jungfrau Region and it's often referred to as The Valley Of 72 Waterfalls.
- Grindelwald Well known as the most beautiful fair-tale town in Switzerland and the famous mountain village is embedded in a unique Alpine landscape at the foot of the Eiger north face. It is the diversity of the glacier village that makes it so attractive. A wide range of activities and recreational opportunities amidst unspoiled nature is waiting to be discovered.
- **Jungfraujoch** 4,158 metres is one of the main summits of the Bernese Alps, the top of Europe and the unique vantage point in the heart of Alps. Enjoy a spectacular panorama view over the Alps.
- Ice Palace is carved within the Aletsch Glacier and is the highest-altitude ice palace in the world.

#### **GLACIER 3000**

- Glacier 3000 is a snowy wonderland for outdoor and adventure enthusiasts, you can see snow all year round. From the village of Les Diablerets, set beneath Glacier 3000 Take the cable car up to the 9,842-foot (3,000-meter) mountaintop of Glacier. Enjoy a range of activities such as ride the Ice Express chairlift to the glacier; brave the Peak Walk by Tissot and experience the Glacier Walk, a marked glacier trail and sled rides on the slopes of the Glacier Fun Park. Those who prefer to adventure, can take the "Alpine Coaster" (Own Expenses), the world's highest toboggan run.
- Peak Walk by Tissot the one suspension bridge in the world that connects two mountain peaks. The 107 metre long and 80 centimetre wide bridge offers a stunning view onto the Alps: admire the 24-peak views including the Eiger, Mont Blanc, Jungfrau, and Matterhorn. (Subject to weather Conditions)

**D7** 

GENOA - MILAN (148KM 2H10M) (R/-/D)

Serravalle Designer Outlet (Shopping)

**D8** 

**MILAN** 

(B/-/D)

- Sforza Castle (Walking Orientation)
- Milan Cathedral (Photo Stop)
- The Galleria Vittorio Emanuele II Mall

#### MILAN

- The Galleria Vittorio Emanuele II Is one of the world's oldest shopping mall. Housed within a four-story double arcade in central Milan, the Galleria is named after Vittorio Emanuele II, the first king of the Kingdom Italy.
- Serravalle Designer Outlet is Europe's largest Designer Outlet: here you can find your favourite brands up to 70% off, all year round. More than 230 stores and iconic fashion brands like Armani, Burberry, Fendi, Gucci, Prada and etc.