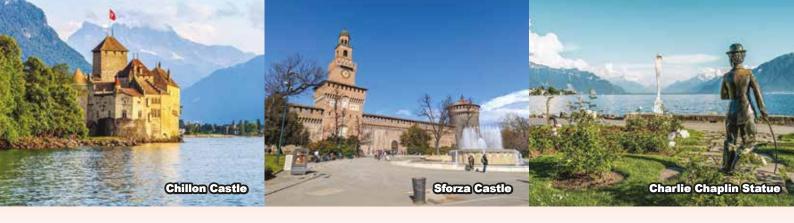

LEYSIN - CHATEAU D'OEX 6 Golden Pass Panoramic Train) - MONTREUX (1H) - VEVEY (7KM 20M) - LAUSANNE (20KM 35M) - GENEVA/ANNEMASSE (65KM 1H)

- Chillon Castle (Entrance Included)
- Freddie Mercury Statue (Photo Stop)
- Charlie Chaplin Statue (Photo Stop)
- The Fork Alimentarium (Photo Stop)
- Olympic Park (Photo Stop)
- Ouchy Promenade (Photo Stop)

#### **GENEVA**

- Chillon Castle is an island castle located on Lake Geneva, south of Veytaux in the canton of Vaud. It is situated at the eastern end of the lake, on the narrow shore between Montreux and Villeneuve. it now belongs to the State of Vaud and is classified as a Swiss Cultural Property of National Significance.
- Freddie Mercury Statue a British singer and lead vocalist of the rock band Queen. The emblem of the city is the statue of Freddy Mercury; he says that "If you want Peace of Soul, you should come to Montreux".
- Charlie Chaplin Statue One of the most creative talents in the era of silent movies, who spent the last twenty five years of his life here. A monument dedicated to him stands on the lakeshore. At the height of his career, directed and acted in "A King in New York" (1957) and "The Princess of Hong Kong" (1967).
- The Fork Alimentarium is an 8 metres high and 1.3 metres wide, stainless steel fork on the shore of lake Geneva in Vevey, Switzerland. Fork of Vevey is a part of the Alimentarium, a Vevey-based museum with a permanent exhibition on food and Nestle history.
- Jet d' Eau literally meaning 'water jet', is the huge Fountain on the Geneva Lake, in the city of Geneva, Switzerland. One of the tallest fountain in the world.