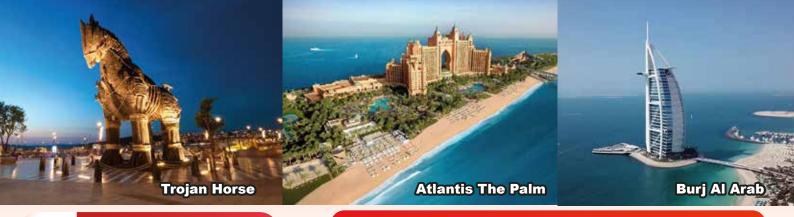

## CANAKKALE

Trojan Horse - is one of the biggest attractions of Canakkale city. The "wooden horse" was made famous by the movie Troy. (Exclude Troy Museum)

#### DUBAI HIGHLIGHTS

- The Sail Shaped Hotel Burj Al Arab described as "The World's First Seven Star Hotel"
- Palm Jumeirah is the world's largest man-made
- Burj Khalifa is the tallest tower in the world and the most iconic building in Dubai

## **DUBAI**

- Burj Al Arab this uniquely styled hotel is Dubai's landmark. It has been called "The world's only 7 star hotel' and it is one of the tallest hotels in the world. Burj Al Arab stands on an artificial island that is 280 m (920 ft) from Jumeirah beach and is connected to the mainland by a private curving bridge. It looks like a wind-swept sail and is the most extravagant representative of the UAE.
- The Palm Jumeirah is the world's largest artificial island, it forms by three planned islands (Palm Jumeirah, Jebal Ali and Palm Deira). The sky is overlooked by the shape of a palm tree. Therefore, it is called the eight wonders of the world.
- Burj Khalifa formerly known as Burj Dubai is located in Dubai, United Arab Emirates territory of skyscrapers is currently the world's tallest man-made structures with a height of 828 m, total 169 floors, cost up to \$ 1.5 billion.