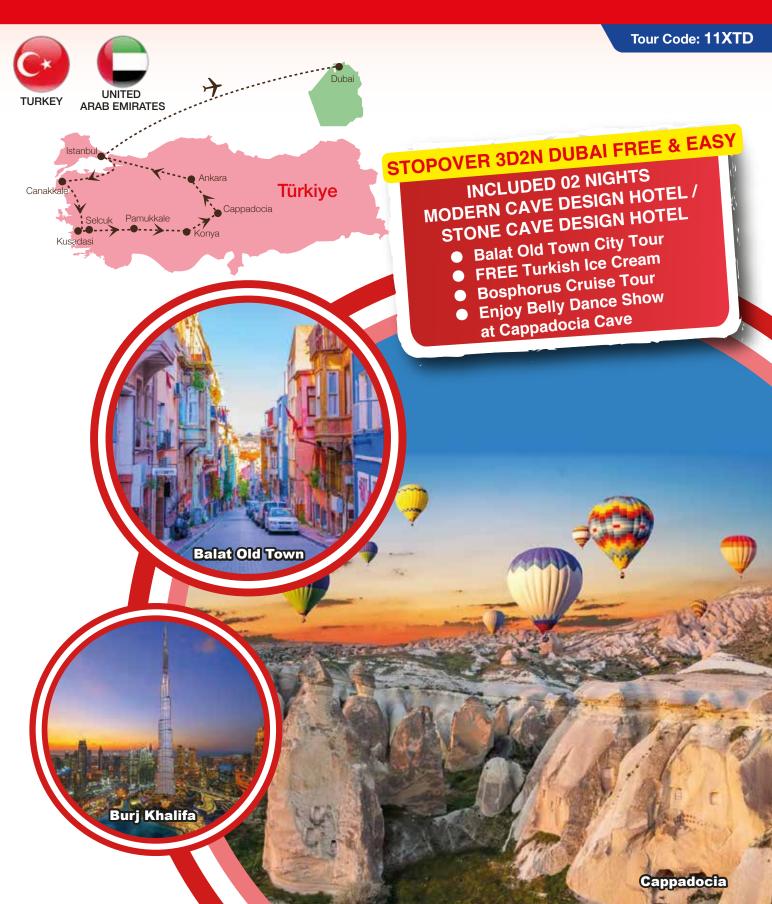

## 11D9N TÜRKİYE WONDERS + DUBAI

ISTANBUL, CANAKKALE, KUSADASI, SELCUK, PAMUKKALE, KONYA, CAPPADOCIA, ANKARA

## **SCHEDULE**

KUALA LUMPUR → DUBAI → **ISTANBUL** (12H40M++) (MOB/D)

Check in Hotel

**ISTANBUL - CANAKKALE** (308KM 4H) (B/L/D)

- Blue Mosque (Walking Orientation)
- Hippodrome Square (Walking Orientation)
- St. Sophia (Hagia Sophia) (Entrance Included)
- Topkapi Palace (Entrance Included)

**D8** 

ISTANBUL > DUBAI (4H30M++)

- Balat City Tour (Walking Orientation)
- Bosphorus Cruise Tour (Ticket Included)
- Grand Bazaar (Closed on Sunday) (Shopping) Optional: Taksim Square and Istiklal Street

5 + HOTEL (5 NIGHTS) + 2 NIGHTS MODERN CAVE DESIGN HOTEL /

STONE CAVE DESIGN HOTEL (NO STAR RATING)

CANAKKALE X 1 NIGHT KUSADASI X 1 NIGHT

PAMUKKALE **CAPPADOCIA** 

(MODERN CAVE DESIGN HOTEL)

X 2 NIGHTS STONE CAVE DESIGN HOTEL) **ISTANBUL** X 2 NIGHTS