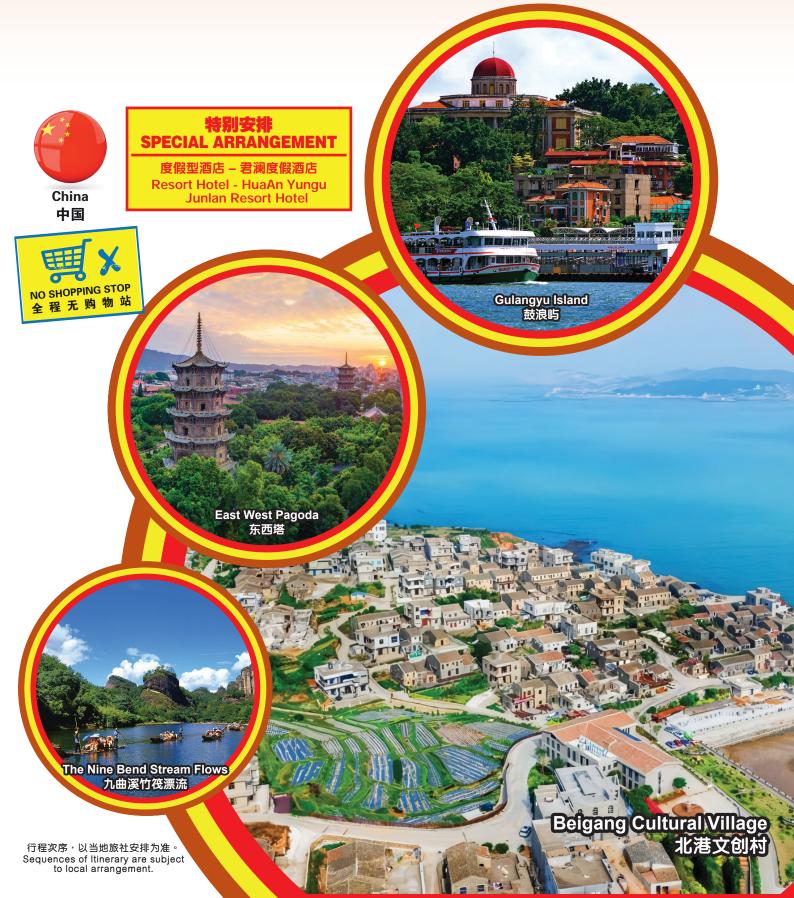

### 泉州 🗐 (170公里) 平潭 🗐 (100公里) 福州 (早/午/晚)

- ☑ 开元寺
- ☑ 东西塔
- ☑ 西街
- ☑ 猴研岛(含电瓶车)
- ☑ 北港文创村
- ☑ 岚道

# 观光景点:

- 中国东南沿海重要的文物古迹,也是福建省内规模最大的佛教寺院。宋元时期 泉州规模最大、官方地位最突出的佛教寺院。
- 东西塔 是镇国塔、仁寿塔的合称,是中国现存最高的一对石塔。

- 猴研岛 岛上立着一块写有"祖国大陆一台湾岛最近距离68海里"字样的 石碑,是中国 大陆距离台湾本岛最近的地方。
- 北港文创村 被誉为"石头会唱歌"北港,-座座石厝面朝大海、错落有致,一块块梯田 顺势而建、蜿蜒有 序,一幅恬静唯美的渔村画映入眼帘。
- 岚道 平潭岛简称"岚",岚道依山就势,临海而建,串联渔村,山、海、石、厝、路 浑然一体,可谓 步步皆景、处处如画。

# **PINGTAN**

- Houvan Island a stone tablet with the words "68 nautical mile-from the mainland China to Taiwan,". It is the closest place in mainland China to Taiwan.
- Beigang Cultural Village Beigang is famous for its stone houses. It is composed of granite. Beigang village was built near the mountain at the earliest time.