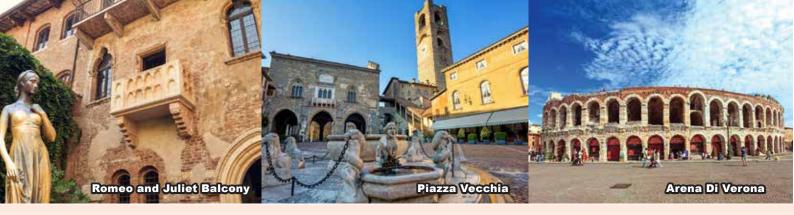

### **LAKE GARDA**

- Lake Garda is renowned for its magnificent landscape and rich culture. Location in northern Italy and between Venice and Milan. Glaciers formed this alpine region at the end of the last ice age.
- Malcesine a small town on the northeastern shore of Lake Garda, backed by Mount Bardo at an altitude of 2218 meters, is the most dazzling lake shore and the most popular tourist town on Lake Garda.
- Sirmione Beautiful surroundings has Inspired and Fascinated numerous Artists, to the Point of Earning the Nickname "Peninsula of Poets", in additional, the thermal baths have become famous for the healing properties of the water.
- Scaligero Castle is a fortification built in 13th century on the waters of the lake by the Veronese Della Scala family, from whom it takes its name "Rocca Scaligera". The castle is surrounded by water on all sides, and only a suspension bridge can lead to the city. At the top of the tower can see the panoramic view of Sirmione.
- Grotte di Catullo is the name given to the ruins of a Roman villa on the southern shore of Lake Garda. The archaeological complex, still partially unearthed today, covers an area of about two hectares. To overcome the inclination of the rocky bank on which the building was set, large support structures, called substructions, were created in the northern part, and substantial cuts were made to model the rocky bank.