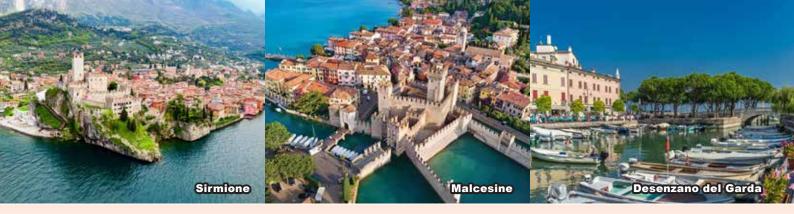

# D4 LAKE GARDA (B/-/D)

- Riva Del Garda (Walking Orientation)
- Malcesine (Walking Orientation) \*Recommended Optional:

Take a cable car 1760 meters up a steep slope to the top of Mount Baldo (known as the Garden of Europe)

- Sirmione (Walking Orientation)
- Scaligero Castle (Entrance Included)
- Grotte di Catullo: Ruins of a Roman Village (Photo Stop)
- Desenzano del Garda (Walking Orientation)

### **LAKE GARDA**

- Lake Garda is renowned for its magnificent landscape and rich culture. Location in northern Italy and between Venice and Milan. Glaciers formed this alpine region at the end of the last ice age.
- Malcesine a small town on the northeastern shore of Lake Garda, backed by Mount Bardo at an altitude of 2218 meters, is the most dazzling lake shore and the most popular tourist town on Lake Garda.
- Sirmione Beautiful surroundings has Inspired and Fascinated numerous Artists, to the Point of Earning the Nickname "Peninsula of Poets", in additional, the thermal baths have become famous for the healing properties of the water.
- Scaligero Castle is a fortification built in 13th century on the waters of the lake by the Veronese Della Scala family, from whom it takes its name "Rocca Scaligera". The castle is surrounded by water on all sides, and only a suspension bridge can lead to the city. At the top of the tower can see the panoramic view of Sirmione.
- Grotte di Catullo is the name given to the ruins of a Roman villa on the southern shore of Lake Garda. The archaeological complex, still partially unearthed today, covers an area of about two hectares. To overcome the inclination of the rocky bank on which the building was set, large support structures, called substructions, were created in the northern part, and substantial cuts were made to model the rocky bank.