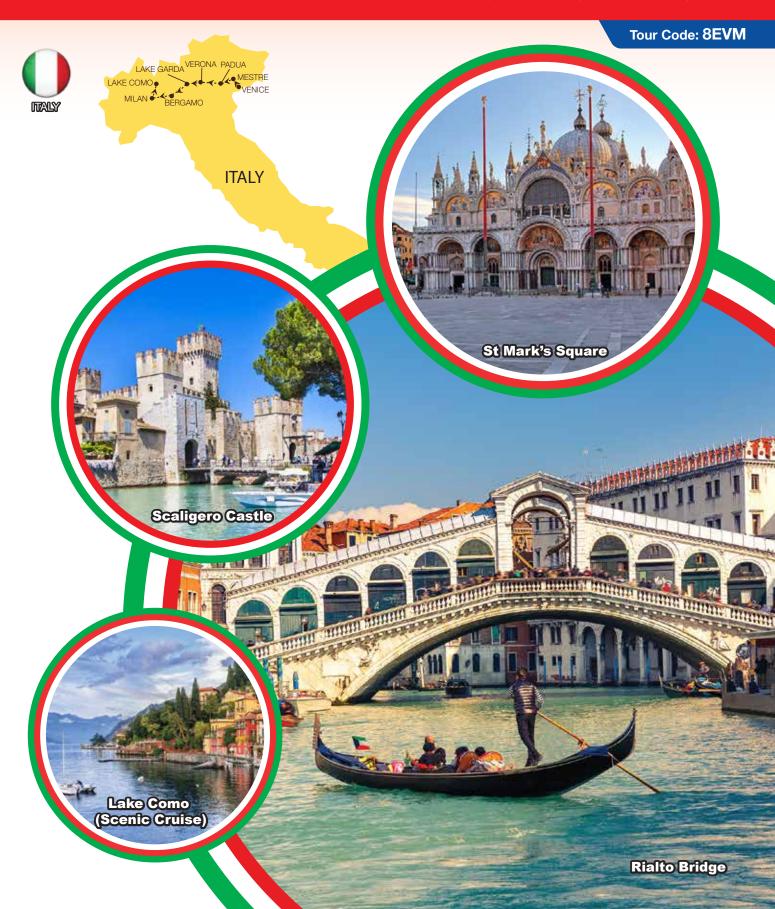

# VENICE

- Venice This ancient and historically important city was built on a group of 118 small islands that are separated by canals and linked by over 400 bridges, One of the most world-renowned Grand Canal thoroughfare. The Grand Canal and a Part of the City are Listed as a UNESCO World Heritage Site.
- St. Mark's Square is the largest square in the city. Napoleon calls it "The Drawing Room of Europe". Two granite pillars carrying symbols of the two patron saints of Venice. The statue of St. Todaro, Theodore the city's first protector and the winged lion of St. Mark, armed with a sword, became the city's emblem.
- St. Mark's Cathedral is the church of the Roman Catholic, it became the episcopal seat of the Patriarch of Venice in 1807. The St. Mark's Cathedral glowed with the gold of its mosaics. This splendid Cathedral built in Italo-Byzantine and Gothic style is known for its remarkable multitude of domes and over 8,000 meter square of luminous mosaics and ornamentation. The magnificent Basilica which houses some of the most precious artworks and relics in Venice.
- St. Mark's Campanile is 98.6 meters high and thus the highest building in Venice. Originally the tower was a lighthouse, which is often called "El paron de casa" (Lord of the house). On top is an attic with effigies of the Lion of St Mark and golden statue of the Archangel Gabriel. The statue has big wings, when pushed by the wind, make it rotate. For the Venetians, when the angel is facing the Cathedral, it is a sign that there will be high water.
- Doge's Palace Built in 1340, is a palace Venetian Gothic style. For centuries the Doge's Palace had three fundamental roles: as the Doge residence, the seat of government and as the palace of justice. It became a Museo dell' Opera in 1923.
- Bridge of Sighs Built in 1614, the" connected directly the inquisitors' offices in the Doge's Palace to the "New Prisons". The name of the bridge refers to the heavy sighs of convicts who, crossing the bridge to go to prison, knew they were not just loosing their liberty, probably seeing Venice for the last time. The movie "A Little Romance", It is said that lovers kissing under Bridges can last forever.