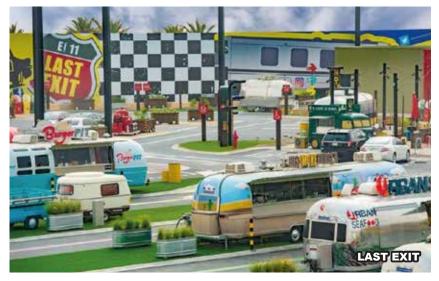

DUBAI - ABU DHABI - DUBAI (148KM, 1H40M) (B/L/-)

- Sheikh Zayed Grand Mosque (Visit)
- Heritage Village (Walking Orientation)
- Presidential Palace (Photo Stop)
- Yas Mall (Shopping)

**D4** 

- Ferrari World (Photo Stop)
- LAST EXIT (Walking Orientation & Shopping)

#### ABU DHABI

- **Sheikh Zayed Grand Mosque** It used 46 tons of gold. The giant carpets and crystal-plated chandeliers in the temple are among the best in the world. The pure white dome of the sheikh Zayed Mosque has 82 domes and tour 107-meter-high minarets.
- **Yas Island** the island is home to the Ferrari World Theme Park in Abu Dhabi, including Water Park Hotel, Shopping.
- **LAST EXIT** It is a first-of-its-kind themed food truck concept offering some of the tastiest street food in Dubai, in a chilled and convenient atmosphere designed to let your imagination run wild.