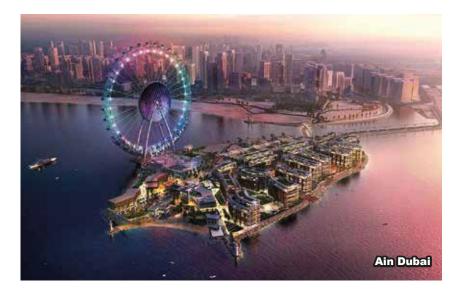

#### 

- One way Monorail to Atlantis & Atlantis Hotel (Photo Stop)
- The Pointe (Photo Stop)
- Ain Dubai (Photo Stop)

#### $\star \star \star \star \star \star$ (Highlights) $\star \star \star \star \star$

- ✓ 4-Star Hotel
- Visit Dubai Frame Discover the unparalleled views of the city's beauty from a new perspective.
- View the tallest building in the world Burj Khalifa.
- One way Monorail to Atlantis & photo stop Atlantis Hotel
- Photo stop at famous Insta Spot: The Pointe, Ain Dubai & The world's 7-star Burj Al Arab
- Desert Safari with BBQ dinner (4 x 4 Wheel Jeep for Desert Safari Drive, Bedouin Campsite & Belly Dance Show)
- 🖌 Full day Abu Dhabi Tour
- Shopping at Dubai Mall, Souk Madinat Jumeirah, Yas Mall, Al Arab.
- Lamer Beach Enjoy stylish, modern, and relaxed shopping area and huge beach.
- Jeddah City tour