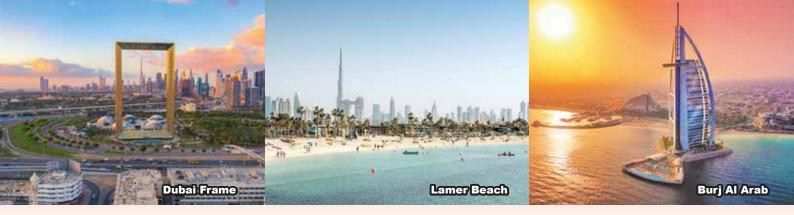

D1 KUALA LUMPUR → DUBAI (6H50M++)

- DUBAI (B/L/-)
  Dubai Frame (Entrance Included)
  Dubai Mall (Shopping)
  Burj Khalifa (Photo Stop)
  Take an Abra ride cross the creek to Gold and Spice Souks (Ride Ticket Included)
  - Lamer Beach (Walking Orientation)

### DUBAI

- **Dubai Frame** Dubai Frame is an observatory, museum, and monument in Zabeel Park, Dubai. It holds the record for the largest frame in the world. The building has a height of 150.24 meters and a width of 95.53 meters. The building mainly serves as an observatory, providing views of old Dubai in the north and newer parts in the south.
- **Burj Khalifa** The World's tallest building. A living wonders. A Stunning work of art. An incomparable feat of engineering. Burj Khalifa is all that. In concept and execution, Burj Khalifa has no peer.
- **Lamer Beach** Enjoy laid-back fun at Lamer, Dubai's eclectic Seaview with al fresco dining galore. Explore bustling backstreets, treat the kids to action-packed excitement, kick back on the beach or enjoy a Seaview, try a thrilling watersport, discover a new cuisine, or let your hair down by grabbing a drink in one of our licensed venues.
- **Desert Safari with BBQ dinner** Explore the mysterious sand dunes of the Dubai desert with a great entertainment programmed Dubai Desert Safari Tour and BBQ dinner. This Dubai desert safari tour starts in the afternoon, exploring the Dubai desert with several photo stops. After an exciting dune drive, you'll arrive at the first stop to take in a beautiful sunset. You'll then head to the campsite where you'll have the opportunity to enjoy a camel ride, sandboarding and try out a henna design on your hands or feet. After than, enjoy a delicious barbecue dinner and traditional dance performances around the campfire.