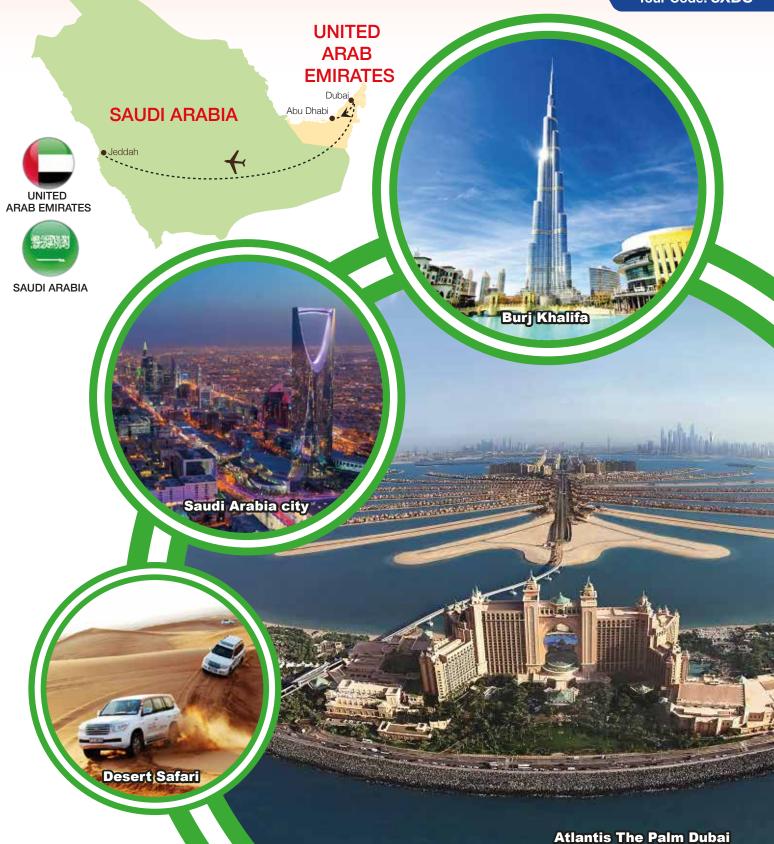

D1 KUALA LUMPUR → DUBAI (6H50M++)

- DUBAI (B/L/-)
  Dubai Frame (Entrance Included)
  Dubai Mall (Shopping)
  Burj Khalifa (Photo Stop)
  Take an Abra ride cross the creek to Gold and Spice Souks (Ride Ticket Included)
  - Lamer Beach (Walking Orientation)

# D3 DUBAI (B/-/D)

- Jumeirah Beach (Photo Stop)
- The world's 7-star Burj Al Arab (Photo Stop)
- Souk Madinat Jumeirah (Shopping)
- Desert Safari with BBQ dinner (4 x 4 Wheel Jeep for Desert Safari Drive, Bedouin Campsite & Belly Dance Show)

DUBAI - ABU DHABI - DUBAI (148KM, 1H40M) (B/L/-)

- Sheikh Zayed Grand Mosque (Visit)
- Heritage Village (Walking Orientation)
- Presidential Palace (Photo Stop)
- Yas Mall (Shopping)

**D4** 

- Ferrari World (Photo Stop)
- LAST EXIT (Walking Orientation & Shopping)

#### 

- One way Monorail to Atlantis & Atlantis Hotel (Photo Stop)
- The Pointe (Photo Stop)
- Ain Dubai (Photo Stop)

# D6 JEDDAH (B/L/D)

- Old Jeddah City (Walking Orientation)
- Jeddah Museum (Entrance Included)
- King Fahad Red Fountain (View)

### DUBAI

- **Dubai Frame** Dubai Frame is an observatory, museum, and monument in Zabeel Park, Dubai. It holds the record for the largest frame in the world. The building has a height of 150.24 meters and a width of 95.53 meters. The building mainly serves as an observatory, providing views of old Dubai in the north and newer parts in the south.
- **Burj Khalifa** The World's tallest building. A living wonders. A Stunning work of art. An incomparable feat of engineering. Burj Khalifa is all that. In concept and execution, Burj Khalifa has no peer.
- **Lamer Beach** Enjoy laid-back fun at Lamer, Dubai's eclectic Seaview with al fresco dining galore. Explore bustling backstreets, treat the kids to action-packed excitement, kick back on the beach or enjoy a Seaview, try a thrilling watersport, discover a new cuisine, or let your hair down by grabbing a drink in one of our licensed venues.
- **Desert Safari with BBQ dinner** Explore the mysterious sand dunes of the Dubai desert with a great entertainment programmed Dubai Desert Safari Tour and BBQ dinner. This Dubai desert safari tour starts in the afternoon, exploring the Dubai desert with several photo stops. After an exciting dune drive, you'll arrive at the first stop to take in a beautiful sunset. You'll then head to the campsite where you'll have the opportunity to enjoy a camel ride, sandboarding and try out a henna design on your hands or feet. After than, enjoy a delicious barbecue dinner and traditional dance performances around the campfire.

#### ABU DHABI

- **Sheikh Zayed Grand Mosque** It used 46 tons of gold. The giant carpets and crystal-plated chandeliers in the temple are among the best in the world. The pure white dome of the sheikh Zayed Mosque has 82 domes and tour 107-meter-high minarets.
- **Yas Island** the island is home to the Ferrari World Theme Park in Abu Dhabi, including Water Park Hotel, Shopping.
- **LAST EXIT** It is a first-of-its-kind themed food truck concept offering some of the tastiest street food in Dubai, in a chilled and convenient atmosphere designed to let your imagination run wild.

#### JEDDAH

• **King Fahd's Red Fountain**, King Fahd Fountain is a much-loved Jeddah landmark, and a 30-year-old monument in the middle of the Red Sea. At 312 meters high, its waters decorate the sunset of Jeddah, and whether you are thinking of taking a picture or a video of that magical scene, seeing the fountain will not seem impossible no matter how far away you are. As the spectacular display of the fountain continues, you can walk around and try different kinds of food along the various stalls in Alhamra Cornish. Seven is the most popular kiosk on the walkway.