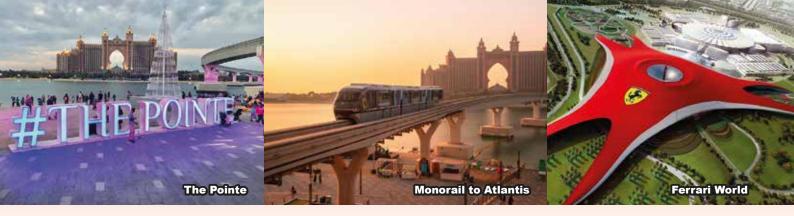

#### 

- One way Monorail to Atlantis & Atlantis Hotel (Photo Stop)
- The Pointe (Photo Stop)
- Ain Dubai (Photo Stop)

#### $\star \star \star \star \star \star$ (Highlights) $\star \star \star \star \star$

- ✓ 4-Star Hotel
- Visit Dubai Frame Discover the unparalleled views of the city's beauty from a new perspective.
- View the tallest building in the world Burj Khalifa.
- One way Monorail to Atlantis & photo stop Atlantis Hotel
- Photo stop at famous Insta Spot: The Pointe, Ain Dubai & The world's 7-star Burj Al Arab
- Desert Safari with BBQ dinner (4 x 4 Wheel Jeep for Desert Safari Drive, Bedouin Campsite & Belly Dance Show)
- 🖌 Full day Abu Dhabi Tour
- Shopping at Dubai Mall, Souk Madinat Jumeirah, Yas Mall, Al Arab.
- Lamer Beach Enjoy stylish, modern, and relaxed shopping area and huge beach.
- Jeddah City tour