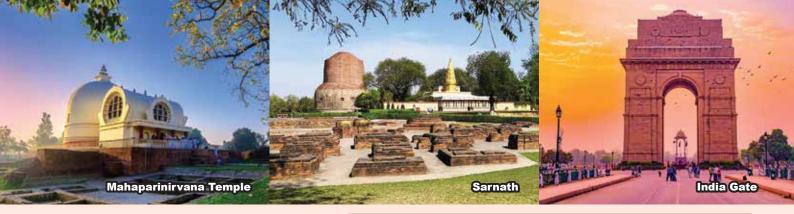

# 11D9N NEPAL + INDIA BUDDHIST PILGRIMAGE

NEPAL: KATHMANDU, LUMBINI, SUNAULI INDIA: KUSHINAGAR, VAISHALI, BODHGAYA, VARANASI, NEW DELHI

Buddhists.

gave his last sermon before he died, and is considered very pious by the

- Dhamek Stupa (Entrance Included)
   Samath Deer Park & Museum
- Samath Deer Park & Museum (Entrance Included) (Closed on Friday)

#### VARANASI

- **Dhamek Stupa** one of the most important sights in Sarnath and its mostly due to its antiquity and significance of being the exact spot of Buddha's first sermon. It was here that he revealed the eightfold path leading to nirvana. Dhamek Stupa which ordered by Emperor Ashoka in the 3rd Century BC.
- Sarnath Archaeological Museum the museum was built in 1910, the stone statues of Lion Ashoka Pillar are the treasures of the town hall and houses a group of treasures of Indian Buddhist art, including more than 300 pictures.

### **NEW DELHI**

• India Gate – official name Delhi Memorial, monumental sandstone arch in New Delhi, dedicated to the troops of British India who died in wars fought between 1914 and 1919.

**Disclaimer:** Due to Covid-19 travel restrictions, local / religious festivals, public holidays, weather condition, transport technical issue, acts of nature, Golden Destinations reserved the right to alter the sequence or change, amend or alter the itinerary if necessary, with or without prior notice. **Remark:** There will be no refund or replacement if the tour logistic affected by the above issue. All pictures are for illustration purpose only General Information