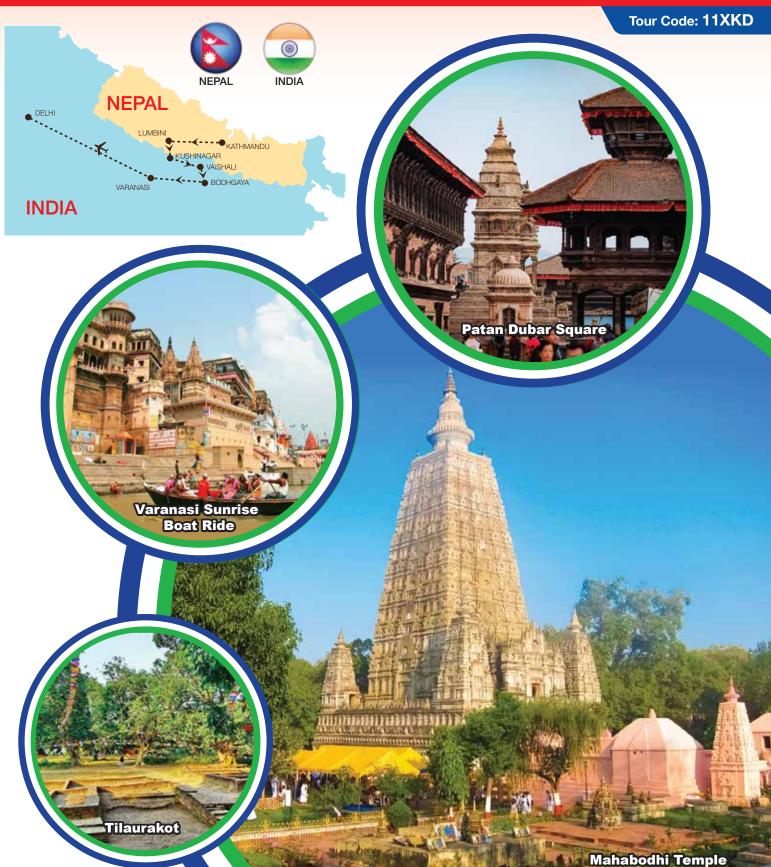

# 11D9N NEPAL + INDIA BUDDHIST PILGRIMAGE

NEPAL: KATHMANDU, LUMBINI, SUNAULI INDIA: KUSHINAGAR, VAISHALI, BODHGAYA, VARANASI, NEW DELHI

Buddhists.

gave his last sermon before he died, and is considered very pious by the

## 

- ✓ 2 Ways Domestic Flight
- Bhaktapur Durbar Square, Patan Durbar Square & Kathmandu Durbar Square, are the UNESCO Heritage Sites
- Swayambhunath Stupa is One of the Crowning Glories of Kathmandu Valley Architecture
- Buddhism was born in Nepal, but it declined in India, leaving behind the Four Holy Places of Buddhism, namely Lumbini, Kushinagar, Bodh Gaya and Sarnath
- Explore to Tilaurakot, Childhood Home of Prince Siddhartha (Lord Buddha), identified he Spent 29 years of His Life
- Lumbini Garden, the Birthplace of the Lord Buddha, listed as UNESCO World Heritage Sites in 1997
- Kushinagar, where Buddhists believe Gautama Buddha attained Parinirvana, is One of the Four Sacred Places of Lord Buddha
- ✓ The Famous Ashokan Pillar in Vaishali, which was to Memorialize the last Sermon of Lord Buddha
- Mahabodhi Temple, Marking the Spot of the Buddha's Enlightenment, Listed as UNESCO World Heritage Site
- Dhamek Stupa is the Most Noticeable Structure in Sarnath, One of the Four most Important Buddhist Pilgrimage Places in the World
- ✓ Boat Ride on Holy River the Ganges with the Picturesque View of Sunrise
- ✓ 2 Bottles of Water Per Person Per Day

#### 4+5 +HOTEL & SUPERIOR HOTEL (9 NIGHTS)

KATHMANDU
LUMBINI
KUSHINAGAR
VAISHALI
BODHGAYA
VARANASI
X 1 NIGHT
X 2 NIGHTS
X 1 NIGHT
X 1 NIGHT