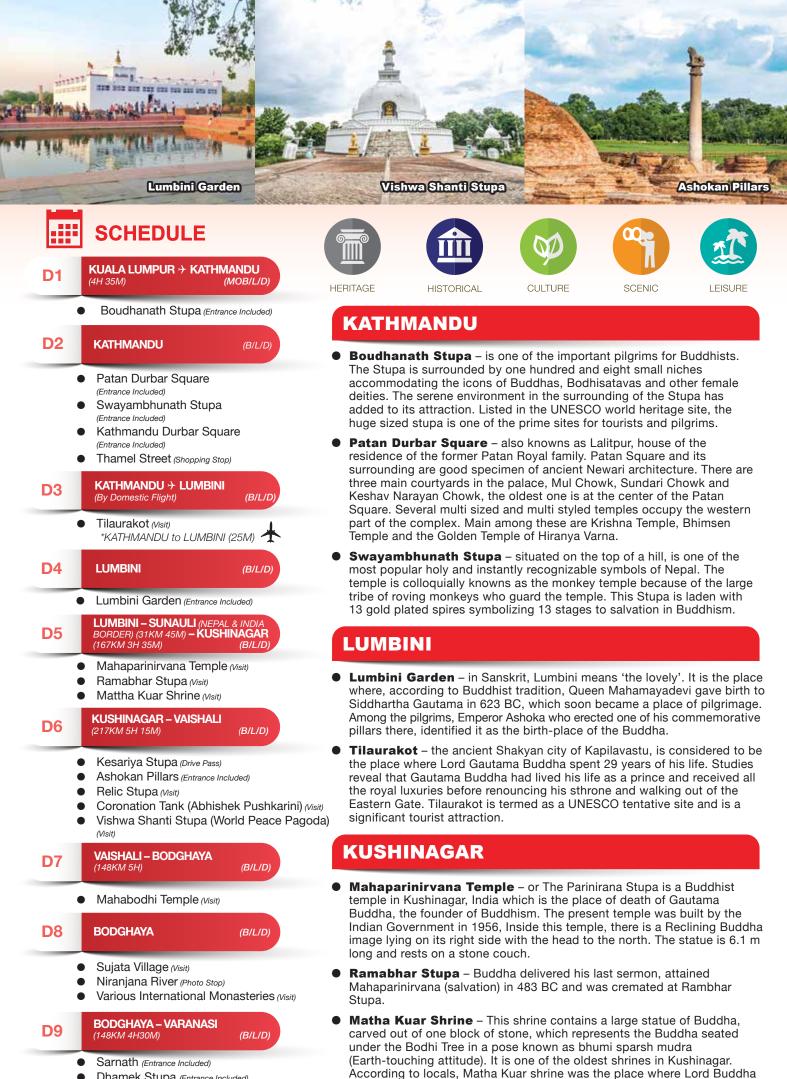

### VAISHALI

- Ashokan Pillars Emperor Ashoka built The Lion Pillar at Kolhua Vaishali. It is made of a highly polished single piece of red sandstone, surmounted by a bell shaped capital, 18.3 m high. There is a small tank here known as Ramkund. This pillar beside a brick stupa at Kolhua commemorates Buddha's last sermon.
- **Relic Stupa** also called as Stupa 1, enshrining one of the eight parts of the mortal remains of Lord Buddha after he attained Mahaparinirvana.
- **Coronation Tank** is considered to be a holy tank having tremendous healing powers in the ancient times. A rectangular pool, it is speculated that it was originally excavated for the monks to drink and bathe in. The story of the magical monkey offering honey in the Buddhist scriptures happened here, is also known as "Shore of the Monkey Pool".
- Vishwa Shanti Stupa also called the World Peace Pagoda, located on about the top of 400 m high Ratnagiri Hills. Built completely with marble, The stupa is studded with four gold gilded statues of Buddha, each representing his life periods of birth, enlightenment, preaching and death.

### BODHGAYA

- Mahabodhi Temple a UNESCO World Heritage Site, is an ancient, Buddhist temple in Bodh Gaya, marking the location where the Prince Siddhartha (Buddha) attained enlightenment beneath a sacred Bodhi Tree. Its architectural effect is superb. Its basement is 48 square feet and it rises in the form of a cylindrical pyramid till it reaches its neck, which is cylindrical in shape. The total height of the temple is 170 ft.
- **Sujata Village** The girl named Sujata offered Gautam Buddha with Milk & Rice, at this spot as he was sitting under a Banyan tree, thereby ending his seven years of fasting and asceticism, and allowing him to attain illumination through the Middle Way.