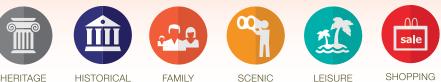

#### D4 ROME - VATICAN CITY (6KM 20M) -ROME (6KM 20M) (B/-/D)

- Colosseum (Photo Stop)
- Arch of Constantine (Walking Orientation)
- Roman Forum(Walking Orientation)
- Vittoriano Monument (Drive Pass)
- Piazza Venezia(Drive Pass)
- Trevi Fountain (Walking Orientation)
- Spanish Steps (Walking Orientation)
- St. Peter Square (Walking Orientation)
- St. Peter's Basilica (Walking Orientation)

### ROME

- **Trevi Fountain** Is a fountain in the Trevi district in Rome, Italy, designed by Italian architect Nicola Salvi and completed by Pietro Bracci. It is the largest Baroque fountain in the city and one of the most famous fountains in the world.
- Roman Forum Is a rectangular forum (plaza) surrounded by the ruins of several important ancient government buildings at the center of the city of Rome.
- **Colosseum** Built of concrete and stone, it was the largest amphitheatre of the Roman Empire, and is considered one of the greatest works of Roman architecture and engineering. It is the largest amphitheatre in the world.