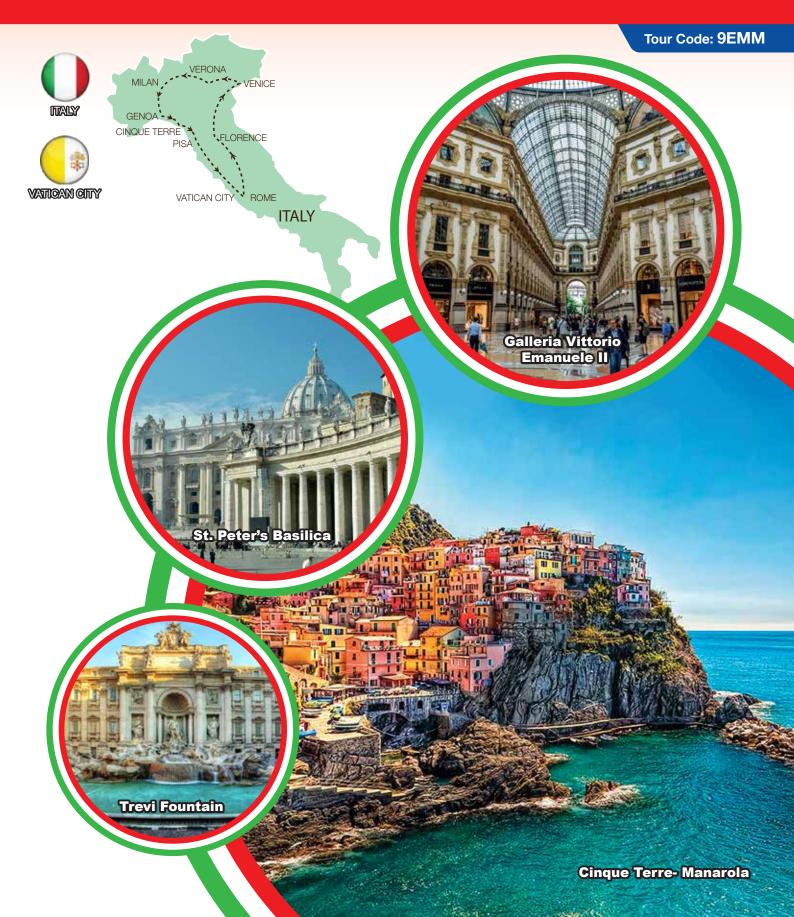

### (15H10M++) (B/L/MOB,

- Milan Cathedral Duomo (Photo Stop)
   Galleria Vittorio Emanuele II (Shopping Stop)
- Teatro Della Scale (Photo Stop)
- Sforza Castle (Walking Orientation)

### MILAN

The Galleria Vittorio Emanuele II - is the world's oldest shopping mall, the Galleria is named after Victor Emmanuel II, the first king of the Kingdom of Italv.

Elozentine Steak

**Disclaimer:** Due to Covid-19 travel restrictions, local / religious festivals, public holidays, weather condition, transport technical issue, acts of nature, Golden Destinations reserved the right to alter the sequence or change, amend or alter the itinerary if necessary, with or without prior notice. **Remark:** There will be no refund or replacement if the tour logistic affected by the above issue. All pictures are for illustration purpose only