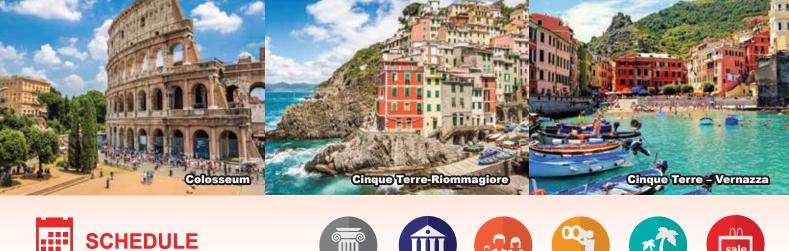

#### D4 ROME - VATICAN CITY (6KM 20M) -ROME (6KM 20M) (B/-/D)

- Colosseum (Photo Stop)
- Arch of Constantine (Walking Orientation)
- Roman Forum(Walking Orientation)
- Vittoriano Monument (Drive Pass)
- Piazza Venezia(Drive Pass)
- Trevi Fountain (Walking Orientation)
- Spanish Steps (Walking Orientation)
- St. Peter Square (Walking Orientation)
- St. Peter's Basilica (Walking Orientation)

### **VATICAN CITY**

- St. Peter's Square is a large plaza located directly in front of St. Peter's Basilica in the Vatican City, the papal enclave inside Rome, directly west of the neighborhood or rione of Borgo.
- St. Peter's Basilica Is a Late Renaissance church located within Vatican City. St. Peter's is the most renowned work of Renaissance architecture and remains one of the largest churches in the world.